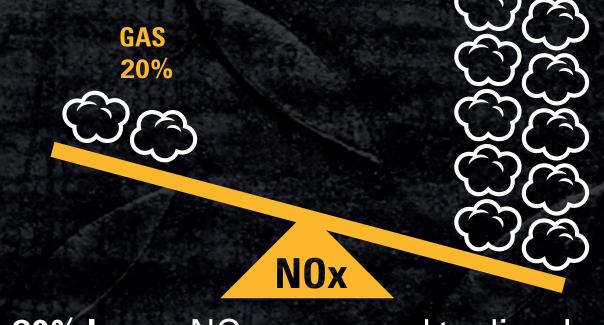

O defect strategy propels mission-critical applications like Cruise and Tankers.

80% lower NOx compared to diesel.

**24 ratings** from 6 – 16 cylinders, covering every power node needed.

30,000 hrs time between overhaul.