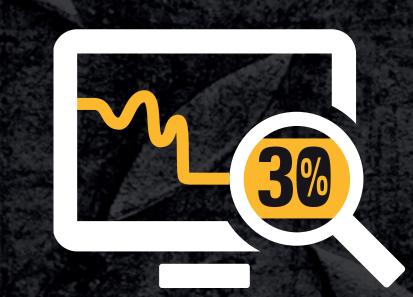

## MaK M 46 DF

100% fuel flexibility: Runs with Crude Oil, HFO, Diesel and Gas.

30% reduced maintenance time due to improved monitoring and failure detection.

1000+ sensor data with telematics for full off- and onshore monitoring and diagnostics.