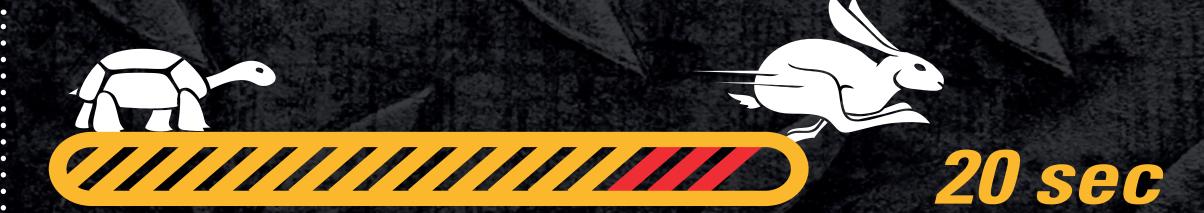

GAS SEC DIESEL SWITCH

0.5 seconds
needed to
switch
between
gas and
diesel.

100% engineer - ing support for complete solutions from tank to exhaust.

Orders won with Furetank and Anthony Veder.

20 sec ramp-up from 20% to 90 % load, runs like diesel.