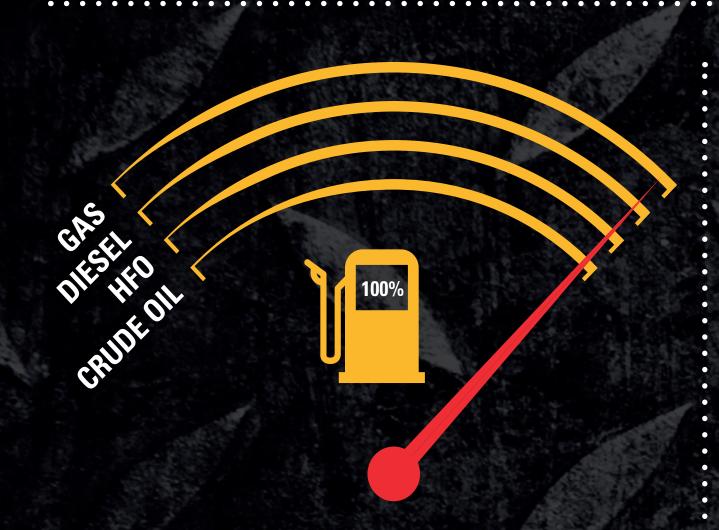

## MaK M 46 DF

100% fuel flexibility: Runs with Crude Oil, HFO, Diesel and Gas.

30% reduced maintenance time due to improved monitoring and failure detection.

1000+ sensor data with telematics for full off- and onshore monitoring and diagnostics.