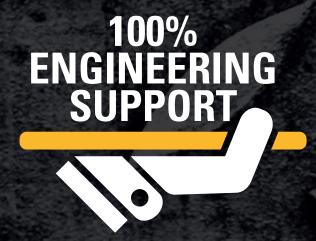

GAS SEC DIESEL SWITCH

0.5 seconds
needed to
switch
between
gas and
diesel.

100% engineer - ing support for complete solutions from tank to exhaust.

Orders won with Furetank and Anthony Veder.

20 sec ramp-up from 20% to 90 % load, runs like diesel.