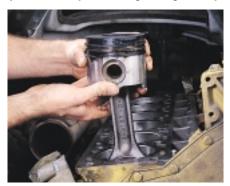

## **Reman Piston Packs**

Installing Cat Reman Piston Packs is fast and easy with a preassembled connecting rod, piston, and piston rings (rings compressed inside an installation tool).

Remove piston/rod assembly.