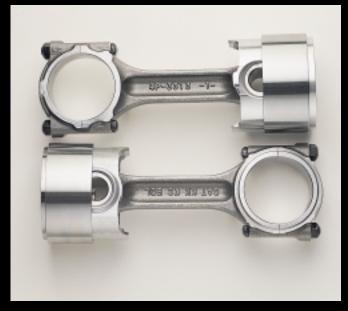

# **Reman Piston Packs**

Reman Piston Packs feature an assembled connecting rod, piston, and piston rings. Rings are compressed inside an installation tool.

## **Reman Piston Packs**

Installing Cat Reman Piston Packs is fast and easy with a preassembled connecting rod, piston, and piston rings (rings compressed inside an installation tool).

Remove piston/rod assembly.