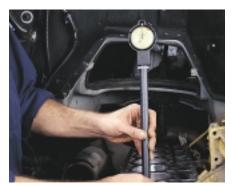

Inspect the parent bore.

Use the installation tool to install the Reman Piston Pack quickly and easily.