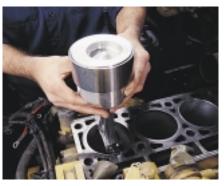

# **Reman Piston Packs**

Reman Piston Packs feature an assembled connecting rod, piston, and piston rings. Rings are compressed inside an installation tool.

## **Reman Piston Packs**

Installing Cat Reman Piston Packs is fast and easy with a preassembled connecting rod, piston, and piston rings (rings compressed inside an installation tool).

Remove piston/rod assembly.

Inspect the parent bore.

Use the installation tool to install the Reman Piston Pack quickly and easily.