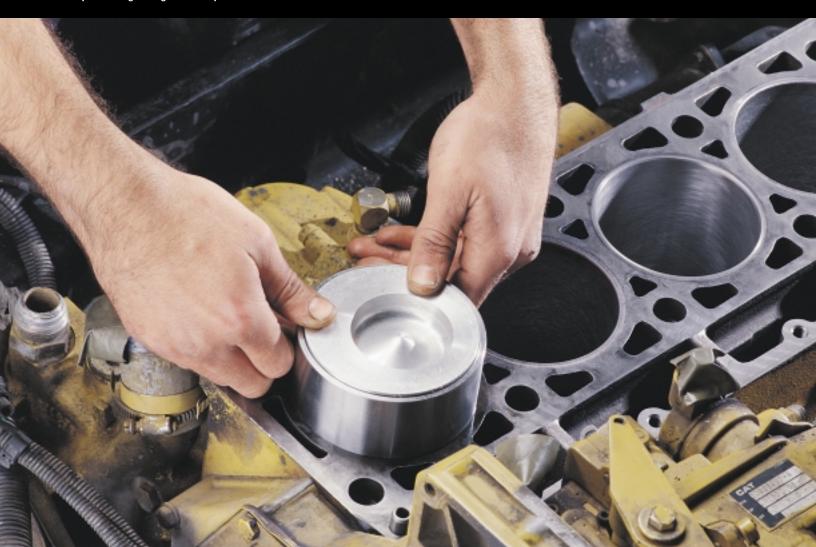

Inspect the parent bore.

Use the installation tool to install the Reman Piston Pack quickly and easily.