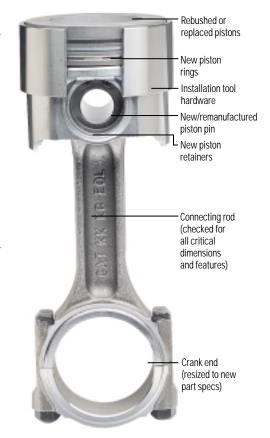

#### Reliable, performance-matched components

Cat Reman Piston Pack components for 3116 and 3126 engines are remanufactured to same-as-new quality for superior performance and reliability. The connecting rod at the heart of a Cat Reman Piston Pack is checked for cracks, bend and twist, and all other critical features. The crank end is resized to new part specifications. Each Cat Reman Piston Pack also features:

- Rebushed or replaced pistons (depending on design)
- New piston rings
- · New or remanufactured piston pin
- · New piston retainers
- Installation tool hardware