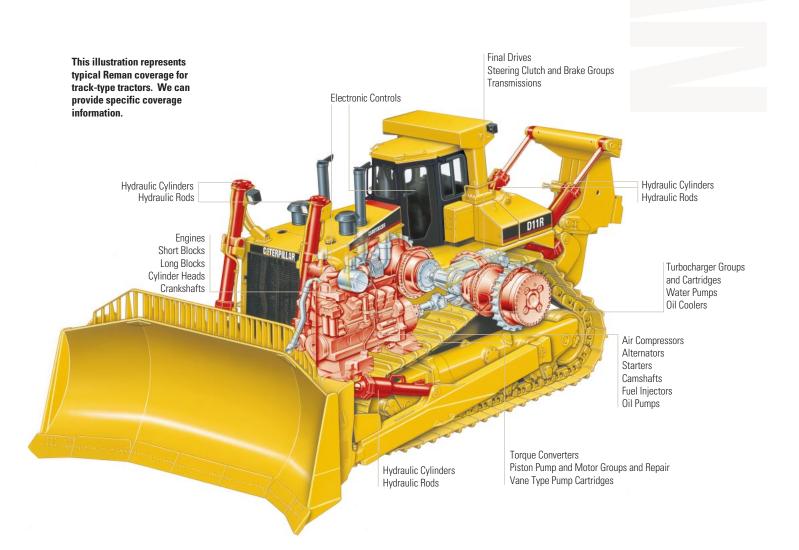

<sup>1</sup> Price percentages represent general ranges of suggested consumer prices and are based on the return of an acceptable core.

Our remanufactured components—the most comprehensive line in the industry—help you to lower costs and ensure top machine performance for your track-type tractor.