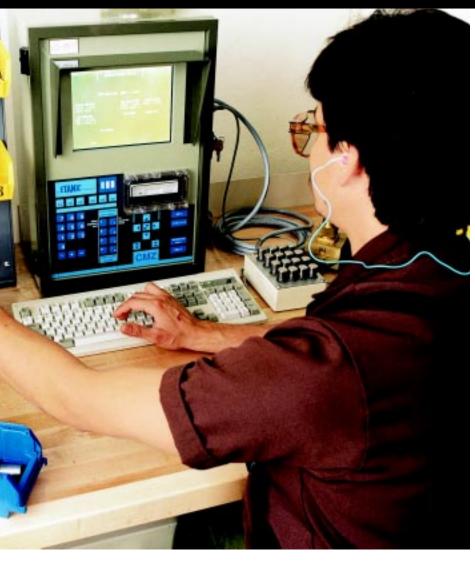

### Complete testing assures good-as-new quality

Test machines in the remanufacturing facility are tied directly back to the manufacturing plant where the corresponding new parts are manufactured via a high speed data link. All test benches are correlated back to the original production test benches using statistical techniques.

Reman engineers work closely with the design engineers for the corresponding new products to ensure that remanufactured fuel nozzles and injectors perform same-as-new. The result—consistent quality in every part.