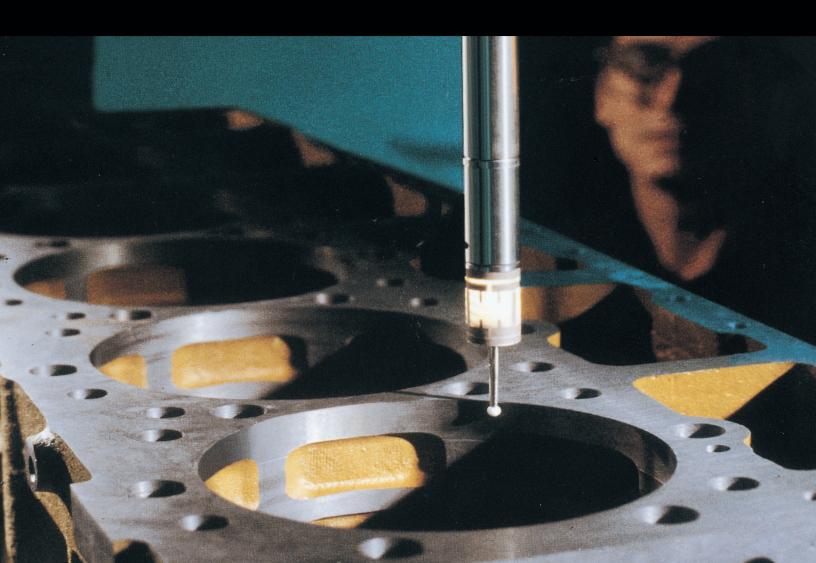

- Blocks, crankshafts, and cylinder heads are 100% checked for cracks, erosion, or other damage which could cause failure if left undetected.
- Block and cylinder head faces are resurfaced to factory specifications for flatness and smoothness.

- Caterpillar 3100 and 3200 cylinder blocks are sleeved, finished to original standard size specifications, and checked for dimensional accuracy. New liners are used in 3300 and 3400 cylinder blocks. These steps ensure correct seating of rings for excellent oil control and engine performance.
- Crankshafts are reground and polished to meet original profile and surface specifications.
- Exhaust valves, piston rings, bearings, seals, gaskets, and rubber products are replaced with new Caterpillar parts, as are other components-including blocks, cylinder head castings, and crankshafts-that can't be remanufactured to Caterpillar specifications.
- All Reman cylinder heads are vacuum tested to assure correct valve seating and pressure tested for leaks before they leave the factory.