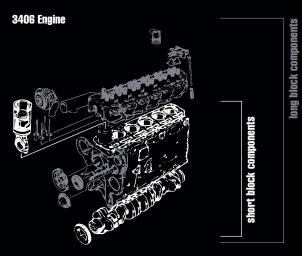

### Cat® Reman Short and Long Blocks

Cat Reman Short Blocks include a cylinder block, crankshaft, pistons, and connecting rods. Long Blocks are Short Blocks with a cylinder head, camshaft, timing gears, lifters, and oil cooler. Many Long Blocks also include an oil pump, water pump, and other important components.