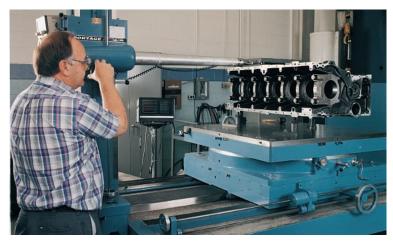

### Strict remanufacturing processes ensure top performance, long life

Cat Reman Short and Long Blocks are factory remanufactured using only Caterpillar genuine parts. To provide same-as-new performance and long life, blocks are completely disassembled, cleaned to meet rigid standards, and inspected part by part to ensure they meet our highest quality standards. They're upgraded with critical design improvements, so you benefit from our latest technology. After assembly, all Reman Short and Long Blocks are checked electronically to assure consistent quality.

- Caterpillar 3100 and 3200 cylinder blocks are sleeved, finished to original standard size specifications, and checked for dimensional accuracy. New liners are used in 3300 and 3400 cylinder blocks. These steps ensure correct seating of rings for excellent oil control and engine performance.
- Crankshafts are reground and polished to meet original profile and surface specifications.
- Exhaust valves, piston rings, bearings, seals, gaskets, and rubber products are replaced with new Caterpillar parts, as are other components-including blocks, cylinder head castings, and crankshafts-that can't be remanufactured to Caterpillar specifications.
- All Reman cylinder heads are vacuum tested to assure correct valve seating and pressure tested for leaks before they leave the factory.