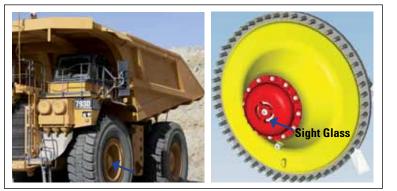

# Front Wheel Cover with Sight Glass Retrofit Kit

For Cat<sup>®</sup> 785, 785B, 785C, 785D, 789, 789B, 789C, 793, 793B, 793C and 793D Large Mining Trucks

Caterpillar is pleased to announce the availability of a Front wheel cover with sight glass retrofit kit for many Large Mining Truck models. The sight glass improves serviceability, by providing visual access to bearing oil level and reducing front wheel oil level inspection time. Wheel covers without sight glasses require removal of the drain plug to check oil level.

## Product Specifics

- Visual access to front wheel bearing oil level
- Improves Serviceability by, reducing front wheel oil level inspection time. Reduces potential contamination issues
- Cat integrated and validated design