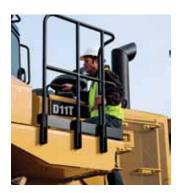

# **New Guardrail Retrofit Kit**

For Cat® D10R, D10T, D11R and D11T Track-Type Tractors

Caterpillar is pleased to announce the availability of a Guardrail retrofit kit for many D10 and D11 Track-Type Tractor models. Heavy-duty fender guardrails are strategically placed to aid operators getting on and off the machine and provide safer access to service points located on the left and right fenders.

# **Product Specifics**

- Improved access and egress
- Cat integrated and validated design
- · Field installed attachment