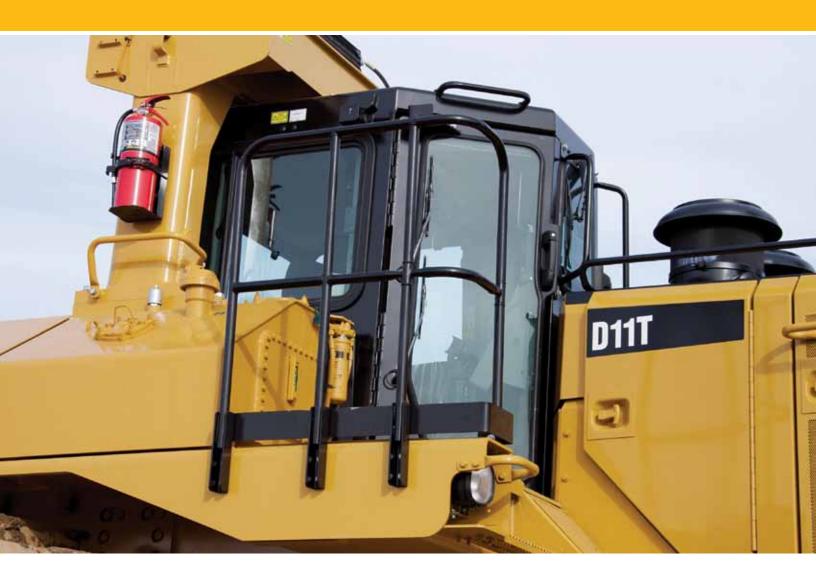

# **New Guardrail Retrofit Kit**

For Cat® D10R, D10T, D11R and D11T Track-Type Tractors

Caterpillar is pleased to announce the availability of a Guardrail retrofit kit for many D10 and D11 Track-Type Tractor models. Heavy-duty fender guardrails are strategically placed to aid operators getting on and off the machine and provide safer access to service points located on the left and right fenders.

# **Product Specifics**

- Improved access and egress
- Cat integrated and validated design
- · Field installed attachment