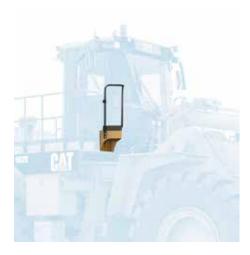

## **Enclosed Windshield Platform Access System**

A front window access system for the 992K and 992G wheel loaders focuses on two customer concerns safety and ergonomics. The front window access system provides adequate space for all operators. Platforms with toe kicks and handrails form an enclosed system to guard against slips and falls during routine windshield washing or maintenance. This system also provides additional tie off locations to facilitate any work requiring a safety harness.

The front window access system for the 992K and 992G offers customers an integrated solution, designed for easy installation and long service life.