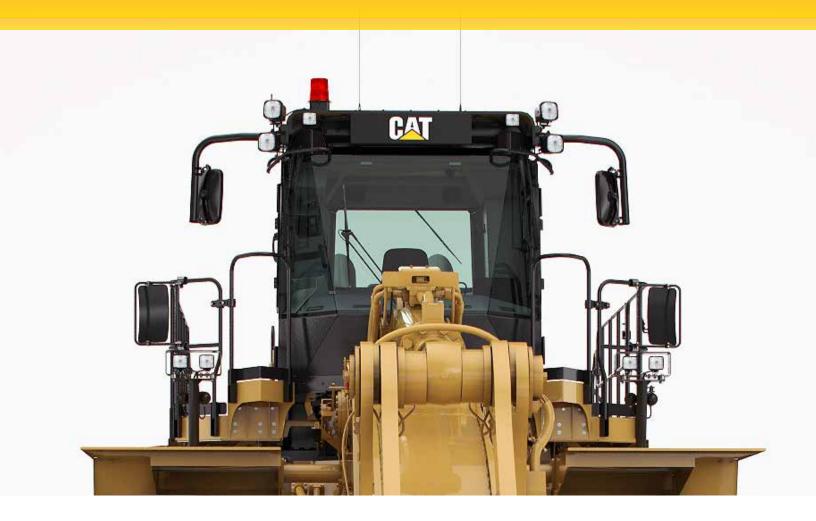

## **Enclosed Windshield Platform Access System**

A front window access system for the 992K and 992G wheel loaders focuses on two customer concerns safety and ergonomics. The front window access system provides adequate space for all operators. Platforms with toe kicks and handrails form an enclosed system to guard against slips and falls during routine windshield washing or maintenance. This system also provides additional tie off locations to facilitate any work requiring a safety harness.

The front window access system for the 992K and 992G offers customers an integrated solution, designed for easy installation and long service life.