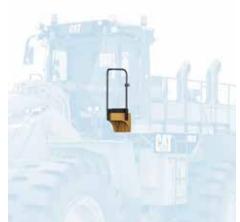

## **Enclosed Windshield Platform Access System**

A front window access system for the 992K and 992G wheel loaders focuses on two customer concerns safety and ergonomics. The front window access system provides adequate space for all operators. Platforms with toe kicks and handrails form an enclosed system to guard against slips and falls during routine windshield washing or maintenance. This system also provides additional tie off locations to facilitate any work requiring a safety harness.

The front window access system for the 992K and 992G offers customers an integrated solution, designed for easy installation and long service life.