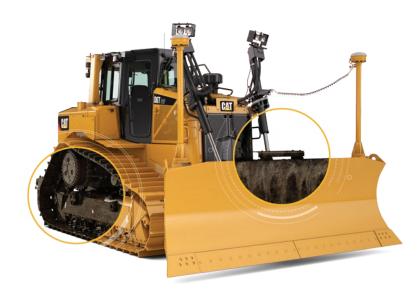

## **D6R/T** REBUILD PACKAGES

Technology, performance, safety and comfort options will make your machine better than when new.

Choose one of the packages below and save on your Cat® D6R/T rebuild. For a limited time, get special options and upgrades.

|                           | DEALER<br>POWER TRAIN REBUILD                                 | CAT® CERTIFIED POWER TRAIN OR<br>POWER TRAIN + HYDRAULICS<br>REBUILD | CAT CERTIFIED<br>MACHINE REBUILD                              |
|---------------------------|---------------------------------------------------------------|----------------------------------------------------------------------|---------------------------------------------------------------|
| ProductLink™              | $\checkmark$                                                  | $\checkmark$                                                         | $\checkmark$                                                  |
| Ecology Drains            |                                                               | $\checkmark$                                                         | $\checkmark$                                                  |
| Equipment Protection Plan |                                                               | 2 Years / 4,000 Hours                                                | 2 Years / 4,000 Hours                                         |
| Financing                 | Asset-Backed Financing                                        | Asset-Backed Financing                                               | Asset-Backed Financing                                        |
| Customer Value Agreement  | 2 Years/4,000 Hours<br>Preventive Maintenance Parts           | 2 Years/4,000 Hours<br>Preventive Maintenance Parts                  | 2 Years/4,000 Hours<br>Preventive Maintenance Parts           |
| Performance Options       | \$1,000 Ground Engaging Tool (GET)<br>or Undercarriage Credit | \$1,000 Ground Engaging Tool (GET)<br>or Undercarriage Credit        | \$1,000 Ground Engaging Tool (GET)<br>or Undercarriage Credit |
|                           | Included:                                                     | Included:                                                            | Included:                                                     |
| Safety Options            | Seatbelt Reminder 🗸 🗸                                         | Seatbelt Reminder 🗸                                                  | Seatbelt Reminder 🗸                                           |
|                           | Included:                                                     | Choose One:                                                          | Included:                                                     |
| Comfort Options           | Bluetooth Radio 🗸                                             | Bluetooth Radio                                                      | Bluetooth Radio 🗸                                             |
|                           |                                                               | Seat 🗌                                                               | Seat 🗸                                                        |