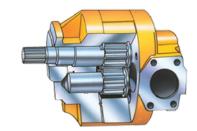

### **GEAR PUMPS**

Used in open-centre applications that require increased pressure and temperature capabilities, Cat gear pumps are optimised with rugged journal bearings, high-pressure end plates and high-temperature seals that extend component life.

### **FEATURES**:

- Simple and rugged
- High resistance to contamination
- Durable and reliable two-piece cast iron vs. three-piece aluminium design helps to prevent shaft seal leaks that may result from impact
- Smaller units use valves to improve hydraulic system integration
- Available in fixed displacement