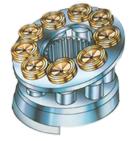

### **VANE PUMPS**

Used in open-centre applications, Cat vane pumps feature a refined design of the cam-rings, pressure plates and pressure seals to withstand tougher duty cycle requirements, including increased pressure limits.

### **FEATURES**:

- Simple and rugged
- High resistance to contamination
- Durable and reliable two-piece cast iron vs. three-piece aluminium design helps to prevent shaft seal leaks that may result from impact
- Smaller units use valves to improve hydraulic system integration
- Available in fixed displacement