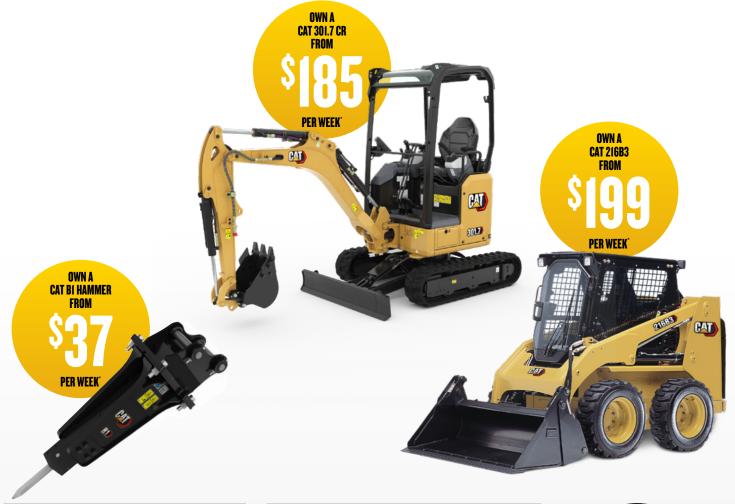

## SMART. CAPABLE. AFFORDABLE.

Cat® Compact machines and attachments come with flexible finance options, making them affordable for your business.

| PRODUCT                                                                 | MODEL                          | COST PER<br>WEEK FROM* | FINANCE TERM |
|-------------------------------------------------------------------------|--------------------------------|------------------------|--------------|
| Skid Steer and<br>Compact Track Loaders<br>1.99% Finance over 48 months | Cat® 216B3 Skid Steer Loader   | \$199                  | 4 year       |
|                                                                         | Cat 239D3 Compact Track Loader | \$399                  | 4 year       |
|                                                                         | Cat 259D3 Compact Track Loader | \$460                  | 4 year       |
| <b>Mini Excavators</b> 1.99% Finance over 48 months                     | Cat 301.5 CR Mini Excavator    | \$162                  | 4 year       |
|                                                                         | Cat 301.7 CR Mini Excavator    | \$185                  | 4 year       |
|                                                                         | Cat 301.8 Mini Excavator       | \$185                  | 4 year       |
|                                                                         | Cat 301.8 Mini Excavator (Cab) | \$205                  | 4 year       |
| Compact Equipment Cat® Attachments 2.99% Finance over 36 months         | Cat A41 Auger Attachment       | \$25                   | 3 year       |
|                                                                         | Cat B1 Hammer Attachment       | \$37                   | 3 year       |
|                                                                         | Cat BU115 Utilility Broom      | \$38                   | 3 year       |
|                                                                         | Cat BR115 Brushcutter          | \$40                   | 3 year       |
|                                                                         | Cat B6 Hammer Attachment       | \$68                   | 3 year       |
|                                                                         | Cat PC104 Cold Planer          | \$101                  | 3 year       |
|                                                                         | Cat GB124 Smart Grader Blade   | \$210                  | 3 year       |