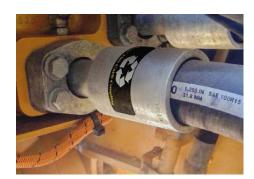

# REORDER YOUR CAT® HOSE ASSEMBLIES FASTER WITH A CODE

Spotting a potential problem during your daily machine walk-around helps you avoid future machine issues and reduce unplanned downtime and expenses. When that potential problem is identified and involves a hose, you expect a guick, reliable repair.

Ordering the right hose for your machine is easy with the shopping  $\Omega R$  code on the hose label! Look for the code with the shopping cart icon, then use your smart device's camera to scan the code, taking you directly to the part number page on Parts.Cat.com. Once you have added the item to your cart, finalize your purchase by indicating whether you want it delivered or picked up from your local Cat dealer - it is that easy! By scanning the  $\Omega R$  code, you will save time and money, and you will know that you are getting the right hose for your machine every time.

**LABEL-** Hose assemblies are labeled with unique tracking identification using QR codes. Use Cat® Inspect to match Tracking ID to equipment serial numbers.

**INSPECT-** Record observations, evaluate hose conditions, provide recommendations. Proactively replace damaged hose(s).