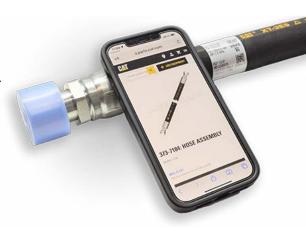

Ordering the right hose for your machine is easy with the shopping  $\Omega R$  code on the hose label! Look for the code with the shopping cart icon, then use your smart device's camera to scan the code, taking you directly to the part number page on Parts.Cat.com. Once you have added the item to your cart, finalize your purchase by indicating whether you want it delivered or picked up from your local Cat dealer - it is that easy! By scanning the  $\Omega R$  code, you will save time and money, and you will know that you are getting the right hose for your machine every time.

**STEP 1-** Scan your label on your Cat hose with your mobile device's camera and get the right product added to your cart.

STEP 2- Review your cart and check out.

STEP 3- Available for pick-up at your Cat dealer or shipped to you.

### 1 LABEL, 2 SOLUTIONS

The Cat hose label is revolutionizing how hydraulic hose assemblies are managed and purchased. It eliminates the guesswork of ordering the right hose and provides a convenient way to track your hose health. With the scan-to-manage feature, you can easily monitor the condition of your hydraulic hose and the scan-to-buy feature allows you to quickly purchase a replacement when needed. This innovative label is the perfect solution for your Cat machine's hydraulic system, allowing you to save time and money.