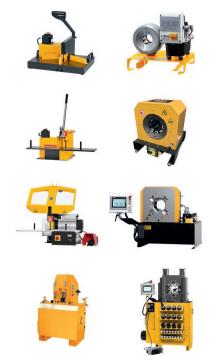

# **DO-IT-MYSELF SOLUTIONS**

Prefer to do-it-yourself? Assemble your own replacement hose on site in your own shop. Your Cat dealer will provide all the parts inventory, tooling and training your crew needs to turn out top-quality hose assemblies for your entire fleet, regardless of brand. Choose from four levels of crimping capacity, assembly technology and portability to suit the skills of your people and the needs of your operation.

## BRONZE Crimping up to 1.25" (32 mm) -

Covers basic requirements for smaller equipment and can be easily transported to your jobsite.

## SILVER Crimping up to 3" (76 mm) -

Offers comprehensive coverage for your replacement hose assembly needs.

# GOLD Crimping up to 3" (76 mm) -

Includes a computer-controlled hose press with guided menus for easy operation and set up. Final crimp specifications are recorded for added safety and traceability

# PLATINUM Crimping up to 4" (102 mm) -

Our full-service offering includes Cat Crimputer Control, ideal for servicing large mining equipment or producing a large volume of hose assemblies.