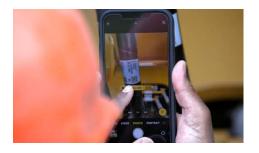

# PROACTIVE HOSE MANAGEMENT USING CAT INSPECT AND THE TRACKING CODE

While inspecting machines, it's important to record observations and assess the condition of hoses in order to identify when they need to be replaced. Cat Inspect is a helpful tool that enables you to record your machine's performance and detect potential issues before they become major problems. By working closely with your Cat dealer, you can obtain valuable information about the state of your hoses, which will help you determine when maintenance is necessary and prevent unexpected downtime. By using the Cat Inspect app to scan the tracking ID code on the bottom of the label and inputting notes, photographs, and other data pertaining to the hose's condition, you can stay on top of your machine's hose life cycle. This will, in turn, improve uptime, decrease repair expenses, and ultimately increase overall efficiency with the help of long-term predictive analytics.

**LABEL-** Hose assemblies are labeled with unique tracking identification using QR codes. Use Cat® Inspect to match Tracking ID to equipment serial numbers.

**INSPECT-** Record observations, evaluate hose conditions, provide recommendations. Proactively replace damaged hose(s).

\*Use Cat Inspect App camera to scan the hose Tracking ID