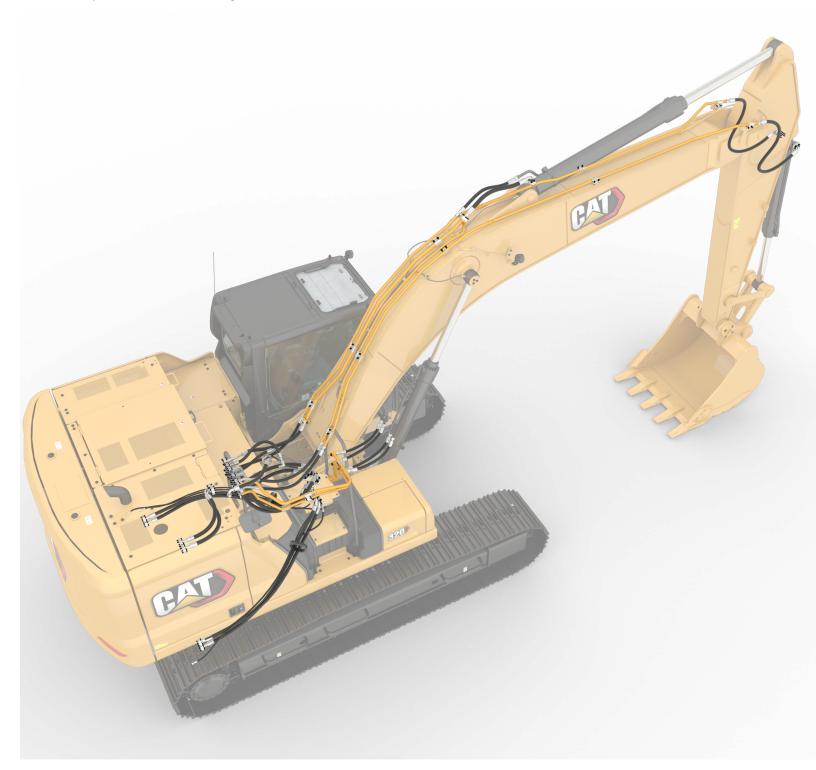

# **DURABLE, FLEXIBLE HOSE**

Every Cat hose is engineered to surpass industry standards. Our abrasion-resistant hose covers, including ToughGuard™, are made for the harshest operating conditions. Cat® hydraulic hoses have a flexible bend radius, allowing you to easily route them through the tightest spaces.

### **ALL MAKES. ALL MODELS**

You can service your mixed fleets and other industry applications with our versatile and extensive hose assembly product line. Over 40 types of hoses meet or exceed all major industry standards. And there are over 3000 coupling options, with a wide range of sealing types you can use across a variety of applications and equipment brands.

We pay close attention to routing and pressure requirements, which sets us apart by providing the highest levels of safety and reliability with our hydraulic systems. Cat hydraulic hoses are designed to work at half of the SAE bend radius without sacrificing extreme cold-temperature flex capability or durability, enabling easier routing in tight spaces.