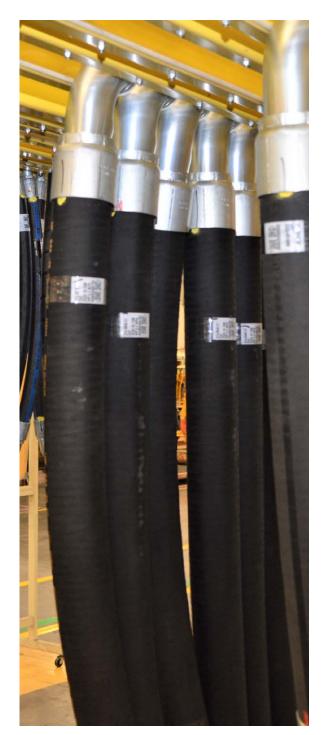

**LABEL-** Hose assemblies are labeled with unique tracking identification using QR codes. Use Cat® Inspect to match Tracking ID to equipment serial numbers.

**INSPECT-** Record observations, evaluate hose conditions, provide recommendations. Proactively replace damaged hose(s).

### 1 LABEL, 2 SOLUTIONS

The Cat hose label is revolutionizing how hydraulic hose assemblies are managed and purchased. It eliminates the guesswork of ordering the right hose and provides a convenient way to track your hose health. With the scan-to-manage feature, you can easily monitor the condition of your hydraulic hose and the scan-to-buy feature allows you to quickly purchase a replacement when needed. This innovative label is the perfect solution for your Cat machine's hydraulic system, allowing you to save time and money.