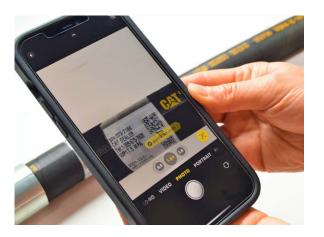

Ordering the right hose for your machine is easy with the shopping  $\Omega R$  code on the hose label! Look for the code with the shopping cart icon, then use your smart device's camera to scan the code, taking you directly to the part number page on Parts.Cat.com. Once you have added the item to your cart, finalize your purchase by indicating whether you want it delivered or picked up from your local Cat dealer - it is that easy! By scanning the  $\Omega R$  code, you will save time and money, and you will know that you are getting the right hose for your machine every time.

**STEP 1-** Scan your label on your Cat hose with your mobile device's camera and get the right product added to your cart.

STEP 2- Review your cart and check out.

STEP 3- Available for pick-up at your Cat dealer or shipped to you.

# **EASY TO USE CODES**

Ordering the right hose for your machine is easy with the shopping  $\Omega R$  code on the hose label! Look for the code with the shopping cart icon, then use your smart device's camera to scan the code, taking you directly to the part number page on Parts.Cat.com. Once you have added the item to your cart, finalize your purchase by indicating whether you want it delivered or picked up from your local Cat dealer - it is that easy! By scanning the  $\Omega R$  code, you will save time and money, and you will know that you are getting the right hose for your machine every time.