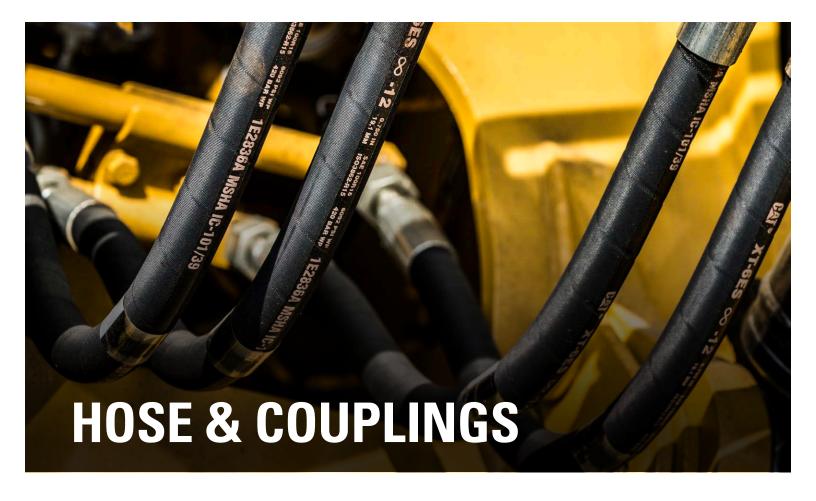

# CAT® HYDRAULIC HOSE & COUPLINGS

# **CAT COUPLINGS**

Our Cat couplings are one-piece and provide a secure connection for Cat hoses. They are forged and machined from high tensile strength steel. Then they are treated and plated to ensure maximum durability and corrosion resistance. They can withstand pressure and allow flexibility without causing fatigue, resulting in a reliable connection with no risk of leaks. Additionally, we offer reusable couplings for large-diameter, high-pressure hoses on select machine sizes.