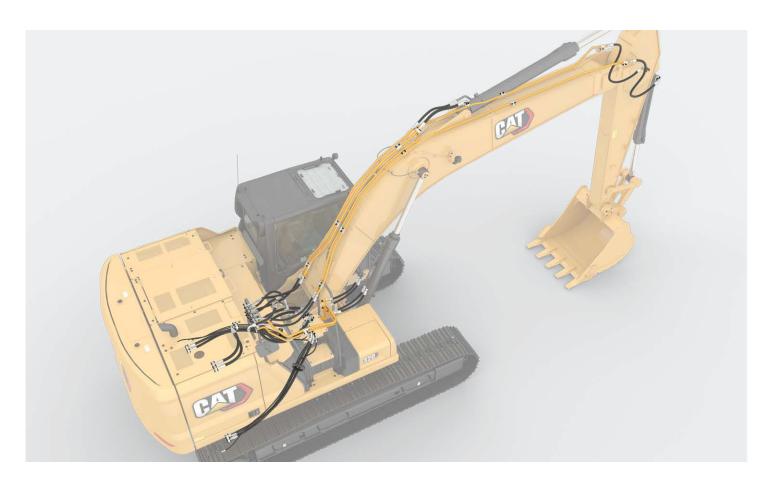

# **DURABLE, FLEXIBLE HOSE**

Every Cat hose is engineered to surpass industry standards. Our abrasion-resistant hose covers, including ToughGuard™, are made for the harshest operating conditions. Cat® hydraulic hoses have a flexible bend radius, allowing you to easily route them through the tightest spaces.

Cat hydraulic hose and couplings have earned a global reputation for our performance and reliability. Our hoses are designed to work together as a coordinated system, providing a reliable connection that enhances hydraulic system safety and dependability.

We pay close attention to routing and pressure requirements, which sets us apart by providing the highest levels of safety and reliability with our hydraulic systems. Cat hydraulic hoses are designed to work at half of the SAE bend radius without sacrificing extreme cold-temperature flex capability or durability, enabling easier routing in tight spaces.

Our hydraulic hose and coupling components are subjected to the most rigorous testing processes in the industry. We use an array of measures to evaluate both raw materials and finished components. These include rubber compression and elongation testing, wire tensile strength testing, temperature adaptability testing, flexibility testing, salt-spray corrosion testing, and metallurgical testing. After each component is tested, the hose assembly is tested as a system. Safety is our top priority, so Cat hose assemblies are burst tested to ensure no failures when pressure is applied at 4X the maximum working pressure. To ensure dependability, high pressure spiral XT hose assemblies are impulse tested to 1,000,000 cycles – two times the SAE standard of 500,000 cycles. Furthermore, Caterpillar not only manufactures the machine, but we manufacture the hose and couplings as well. Therefore, we know exactly the kind of punishment these components will experience in the field, and we know how to make them survive. For example, we know the number one cause of hose failure is abrasion. That's why Caterpillar developed ToughGuard<sup>TM</sup> hose. This ultra-high abrasion resistant polyethylene cover not only saves you downtime but saves you cost by eliminating the need for plastic spiral guard and nylon sleeving.