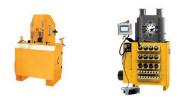

### **DO-IT-MYSELF SOLUTIONS**

Prefer to do-it-yourself? Assemble your own replacement hose on site in your own shop. Your Cat dealer will provide all the parts inventory, tooling and training your crew needs to turn out top-quality hose assemblies for your entire fleet, regardless of brand. Choose from four levels of crimping capacity, assembly technology and portability to suit the skills of your people and the needs of your operation.

#### GOLD Crimping up to 3" (76 mm) -

Includes a computer-controlled hose press with guided menus for easy operation and set up. Final crimp specifications are recorded for added safety and traceability

#### PLATINUM Crimping up to 4" (102 mm) -

Our full-service offering includes Cat Crimputer Control, ideal for servicing large mining equipment or producing a large volume of hose assemblies.