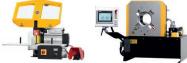

#### GOLD Crimping up to 3" (76 mm) -

Includes a computer-controlled hose press with guided menus for easy operation and set up. Final crimp specifications are recorded for added safety and traceability

#### PLATINUM Crimping up to 4" (102 mm) -

Our full-service offering includes Cat Crimputer Control, ideal for servicing large mining equipment or producing a large volume of hose assemblies.