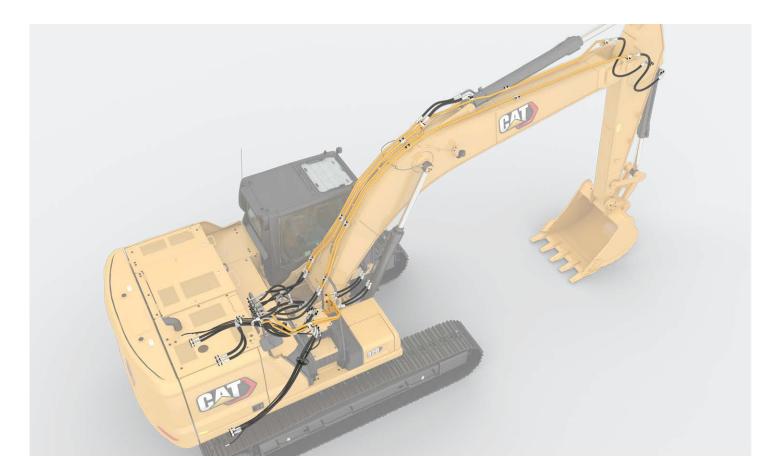

# **HOSE & COUPLINGS**

Cat hydraulic hose and couplings have earned a global reputation for our performance and reliability. Our hoses are designed to work together as a coordinated system, providing a reliable connection that enhances hydraulic system safety and dependability.

We pay close attention to routing and pressure requirements, which sets us apart by providing the highest levels of safety and reliability with our hydraulic systems. Cat hydraulic hoses are designed to work at half of the SAE bend radius without sacrificing extreme cold-temperature flex capability or durability, enabling easier routing in tight spaces.