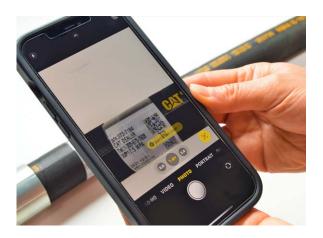

Ordering the right hose for your machine is easy with the shopping QR code on the hose label! Look for the code with the shopping cart icon, then use your smart device's camera to scan the code, taking you directly to the part number page on Parts.Cat.com. Once you have added the item to your cart, finalize your purchase by indicating whether you want it delivered or picked up from your local Cat dealer - it is that easy! By scanning the QR code, you will save time and money, and you will know that you are getting the right hose for your machine every time.

### **EASY TO USE CODES**

Ordering the right hose for your machine is easy with the shopping QR code on the hose label! Look for the code with the shopping cart icon, then use your smart device's camera to scan the code, taking you directly to the part number page on Parts.Cat.com. Once you have added the item to your cart, finalize your purchase by indicating whether you want it delivered or picked up from your local Cat dealer - it is that easy! By scanning the QR code, you will save time and money, and you will know that you are getting the right hose for your machine every time.