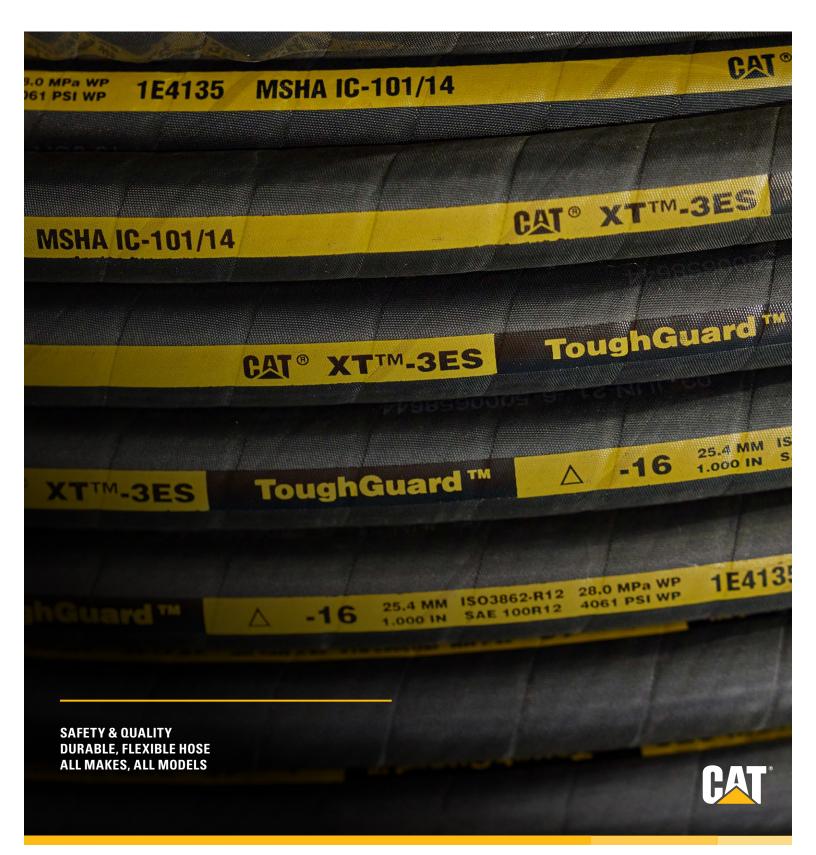

#### **SAFETY & QUALITY**

For over 50 years, our hose and couplings have been uniquely designed and manufactured for your machine by Caterpillar as a complete integrated system. We conduct stringent quality and contamination control processes to provide you with consistently manufactured high-quality components. Each system is safely and reliably made through proprietary processes for your application requirements.

#### **DURABLE, FLEXIBLE HOSE**

Every Cat hose is engineered to surpass industry standards. Our abrasion-resistant hose covers, including ToughGuard™, are made for the harshest operating conditions. Cat<sup>®</sup> hydraulic hoses have a flexible bend radius, allowing you to easily route them through the tightest spaces.

Our hydraulic hose and coupling components are subjected to the most rigorous testing processes in the industry. We use an array of measures to evaluate both raw materials and finished components. These include rubber compression and elongation testing, wire tensile strength testing, temperature adaptability testing, flexibility testing, salt-spray corrosion testing, and metallurgical testing. After each component is tested, the hose assembly is tested as a system. Safety is our top priority, so Cat hose assemblies are burst tested to ensure no failures when pressure is applied at 4X the maximum working pressure. To ensure dependability, high pressure spiral XT hose assemblies are impulse tested to 1,000,000 cycles – two times the SAE standard of 500,000 cycles. Furthermore, Caterpillar not only manufactures the machine, but we manufacture the hose and couplings as well. Therefore, we know exactly the kind of punishment these components will experience in the field, and we know how to make them survive. For example, we know the number one cause of hose failure is abrasion. That's why Caterpillar developed ToughGuard<sup>™</sup> hose. This ultra-high abrasion resistant polyethylene cover not only saves you downtime but saves you cost by eliminating the need for plastic spiral guard and nylon sleeving.