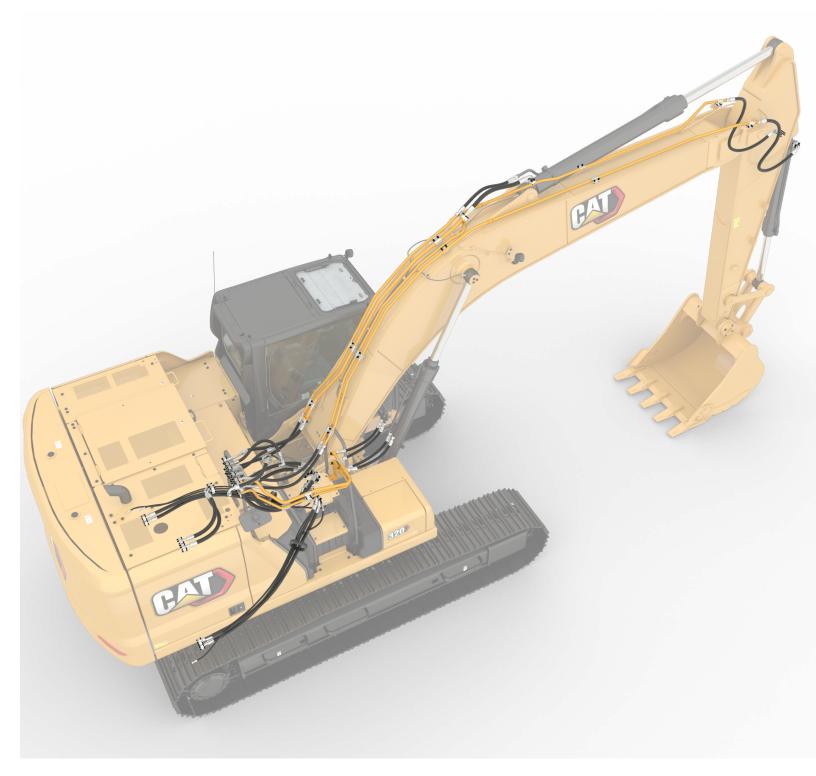

# **HOSE & COUPLINGS**

Cat hydraulic hose and couplings have earned a global reputation for our performance and reliability. Our hoses are designed to work together as a coordinated system, providing a reliable connection that enhances hydraulic system safety and dependability.

We pay close attention to routing and pressure requirements, which sets us apart by providing the highest levels of safety and reliability with our hydraulic systems. Cat hydraulic hoses are designed to work at half of the SAE bend radius without sacrificing extreme cold-temperature flex capability or durability, enabling easier routing in tight spaces.