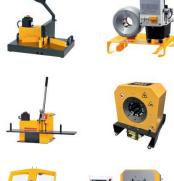

### **DO-IT-MYSELF SOLUTIONS**

Prefer to do-it-yourself? Assemble your own replacement hose on site in your own shop. Your Cat dealer will provide all the parts inventory, tooling and training your crew needs to turn out top-quality hose assemblies for your entire fleet, regardless of brand. Choose from four levels of crimping capacity, assembly technology and portability to suit the skills of your people and the needs of your operation.

#### BRONZE Crimping up to 1.25" (32 mm) -

Covers basic requirements for smaller equipment and can be easily transported to your jobsite.

#### SILVER Crimping up to 3" (76 mm) -

Offers comprehensive coverage for your replacement hose assembly needs.

#### GOLD Crimping up to 3" (76 mm) -

Includes a computer-controlled hose press with guided menus for easy operation and set up. Final crimp specifications are recorded for added safety and traceability

#### PLATINUM Crimping up to 4" (102 mm) -

Our full-service offering includes Cat Crimputer Control, ideal for servicing large mining equipment or producing a large volume of hose assemblies.