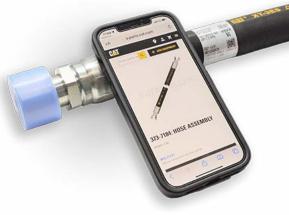

Ordering the right hose for your machine is easy with the shopping QR code on the hose label! Look for the code with the shopping cart icon, then use your smart device's camera to scan the code, taking you directly to the part number page on Parts.Cat.com. Once you have added the item to your cart, finalize your purchase by indicating whether you want it delivered or picked up from your local Cat dealer - it is that easy! By scanning the QR code, you will save time and money, and you will know that you are getting the right hose for your machine every time.

### **EASY TO USE CODES**

Ordering the right hose for your machine is easy with the shopping QR code on the hose label! Look for the code with the shopping cart icon, then use your smart device's camera to scan the code, taking you directly to the part number page on Parts.Cat.com. Once you have added the item to your cart, finalize your purchase by indicating whether you want it delivered or picked up from your local Cat dealer - it is that easy! By scanning the QR code, you will save time and money, and you will know that you are getting the right hose for your machine every time.