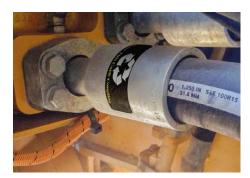

**LABEL-** Hose assemblies are labeled with unique tracking identification using QR codes. Use Cat<sup>®</sup> Inspect to match Tracking ID to equipment serial numbers.

**INSPECT-** Record observations, evaluate hose conditions, provide recommendations. Proactively replace damaged hose(s).

### **1 LABEL, 2 SOLUTIONS**

The Cat hose label is revolutionizing how hydraulic hose assemblies are managed and purchased. It eliminates the guesswork of ordering the right hose and provides a convenient way to track your hose health. With the scan-to-manage feature, you can easily monitor the condition of your hydraulic hose and the scan-to-buy feature allows you to quickly purchase a replacement when needed. This innovative label is the perfect solution for your Cat machine's hydraulic system, allowing you to save time and money.