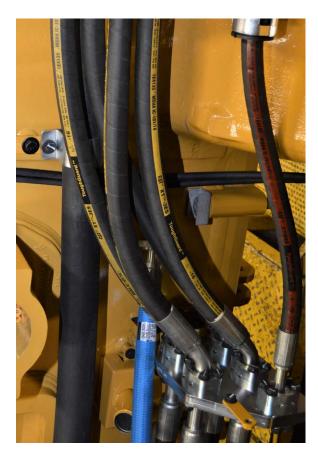

# **HOSE & COUPLINGS**

Cat hydraulic hose and couplings have earned a global reputation for our performance and reliability. Our hoses are designed to work together as a coordinated system, providing a reliable connection that enhances hydraulic system safety and dependability.

We pay close attention to routing and pressure requirements, which sets us apart by providing the highest levels of safety and reliability with our hydraulic systems. Cat hydraulic hoses are designed to work at half of the SAE bend radius without sacrificing extreme cold-temperature flex capability or durability, enabling easier routing in tight spaces.

### CAT COUPLINGS

Our Cat couplings are one-piece and provide a secure connection for Cat hoses. They are forged and machined from high tensile strength steel. Then they are treated and plated to ensure maximum durability and corrosion resistance. They can withstand pressure and allow flexibility without causing fatigue, resulting in a reliable connection with no risk of leaks. Additionally, we offer reusable couplings for large-diameter, high-pressure hoses on select machine sizes.