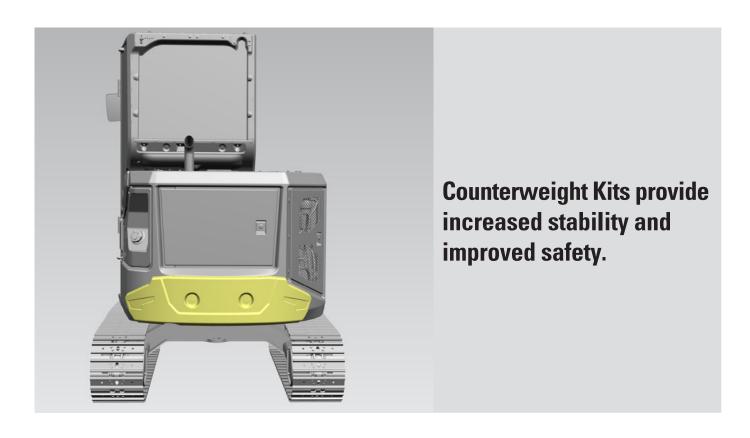

For applications or job sites that require increased stability like heavy craning and/or swinging applications, a counterweight added to your machine provides better load balance and saves on premature bearing wear while enhancing operator safety. Available as a field-installed kit, the Cat next generation mini excavator Extra Counterweight Kit is designed to improve the operator experience and provide an option for customers to modify their existing machine to take on new and challenging tasks requiring additional stability.

## **KEY FEATURES**

- Kit includes counterweight and hardware for easy installation
- Adds stability for enhanced safety
- Improves operator experience