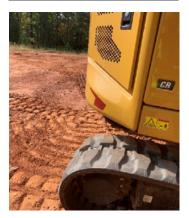

RS

Do you want to enhance your Cat® next generation mini excavator with improved comfort, safety or productivity features? Caterpillar offers a wide variety of field-installed aftermarket kits specially developed for Cat mini excavators.

For applications or job sites that require increased stability like heavy craning and/or swinging applications, a counterweight added to your machine provides better load balance and saves on premature bearing wear while enhancing operator safety. Available as a field-installed kit, the Cat next generation mini excavator Extra Counterweight Kit is designed to improve the operator experience and provide an option for customers to modify their existing machine to take on new and challenging tasks requiring additional stability.

Without Counterweight Kit



With Counterweight Kit



## **KEY FEATURES**

- Kit includes counterweight and hardware for easy installation
- Adds stability for enhanced safety
- Improves operator experience



## **COUNTERWEIGHT KITS**

| Model                          | Serial Number Prefix                 | Kit Part<br>Number | Weight             | Install Time* |
|--------------------------------|--------------------------------------|--------------------|--------------------|---------------|
| 302.7 CR, 303 CR,<br>303.5 CR  | CZ6, 3C3, NYX, MY3,<br>RE9, CE9, R2E | <u>621-6751</u>    | 100 kg   220 lbs   | 1.0 Hour      |
|                                |                                      | <u>610-1632</u>    | 250 kg   550 lbs   | 1.25 Hours    |
| 304                            | AN4