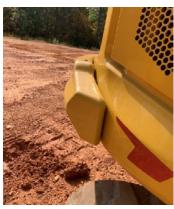

your Cat® next generation mini excavator with improved comfort, safety or productivity features? Caterpillar offers a wide variety of field-installed aftermarket kits specially developed for Cat mini excavators.

For applications or job sites that require increased stability like heavy craning and/or swinging applications, a counterweight added to your machine provides better load balance and saves on premature bearing wear while enhancing operator safety. Available as a field-installed kit, the Cat next generation mini excavator Extra Counterweight Kit is designed to improve the operator experience and provide an option for customers to modify their existing machine to take on new and challenging tasks requiring additional stability.

Without Counterweight Kit



With Counterweight Kit



## **KEY FEATURES**

- Kit includes counterweight and hardware for easy installation
- Adds stability for enhanced safety
- Improves operator experience



## **COUNTERWEIGHT KITS**

| Model                          | Serial Number Prefix                 | Kit Part<br>Number | Weight             | Install Time* |
|--------------------------------|--------------------------------------|--------------------|--------------------|---------------|
| 302.7 CR, 303 CR,<br>303.5 CR  | CZ6, 3C3, NYX, MY3,<br>RE9, CE9, R2E | <u>621-6751</u>    | 100 kg   220 lbs   | 1.0 Hour      |
|                                |                                      | <u>610-1632</u>    | 250 kg   550 lbs   | 1.25 Hours    |
| 304                            | AN4                                  | <u>606-8577</