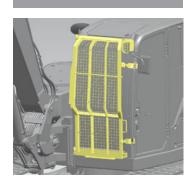

## **GUARD KIT CONFIGURATIONS**

Front Heavy-Duty Guard

Front Mesh Guard

FOPS Guard

Polycarbonate Window Guard

## **GUARDING KITS**

| Guarding Kit                  | Description                                                                                                                                                                                                                                                                                                | Model                                                         | Kit Part Numbers                                       |
|-------------------------------|------------------------------------------------------------------------------------------------------------------------------------------------------------------------------------------------------------------------------------------------------------------------------------------------------------|---------------------------------------------------------------|--------------------------------------------------------|
| Front Heavy-Duty Guard        | Hinged heavy-duty front guard offers easy access to windows for cleaning after demolition, land clearing and similar heavy-duty applications. Guard certified to meet ISO 10262 Level II requirements.                                                                                                     | 304, 305 CR                                                   | Cab<br><u>610-2065</u>                                 |
|                               |                                                                                                                                                                                                                                                                                                            | 306 CR, 307.5, 308 CR, 309 CR, 310                            | Cab<br><u>567-4592</u>                                 |
|                               |                                                                                                                                                                                                                                                                                                            | 304, 305 CR, 306 CR                                           | Canopy<br>610-2063                                     |
| Front Mesh Guard              | Hinged mesh guard offers easy-access to<br>windows for cleaning after demolition,<br>land clearing and similar heavy-duty<br>applications. Guard certified to meet<br>ISO 10262 Level I requirements.                                                                                                      | 304, 305 CR, 306 CR                                           | Cab<br><u>610-2066</u>                                 |
|                               |                                                                                                                                                                                                                                                                                                            |                                                               | Canopy<br><u>608-7556</u>                              |
|                               |                                                                                                                                                                                                                                                                                                            | 306 CR, 307.5, 308 CR, 309 CR, 310                            | Cab<br><u>567-4593</u>                                 |
| FOPS Guard                    | Hinged FOPS guard offers easy-access to<br>the skylight for cleaning after demolition,<br>land clearing and similar heavy-duty<br>applications. Guard certified to meet<br>ISO 10262 Level II requirements.                                                                                                | 304, 305 CR                                                   | Cab<br><u>610-2067</u>                                 |
|                               |                                                                                                                                                                                                                                                                                                            | 306 CR, 307.5, 308 CR, 309 CR, 310                            | Cab<br><u>567-4594</u>                                 |
|                               |                                                                                                                                                                                                                                                                                                            | 306 CR                                                        | Canopy<br><u>610-2064</u>                              |
| Polycarbonate Window<br>Guard | Polycarbonate front window kit replaces the factory-installed tempered glass upper and lower front windows on cab machines while maintaining full front window functionality. Designed for demolition, land clearing and similar heavy-duty applications. Requires Guard Arrangement 567-4594 or 567-4593. | 304, 305 CR, 306 CR, 307.5,<br>308 CR, 309 CR, 310            | <u>571-3698</u>                                        |
| Polycarbonate Guard           | Polycarbonate full and half guards provides window protection cab machines and operator protection for canopy machines. Ideal for use in demolition, land clearing and similar heavyduty applications. Full guards certified to meet ISO 10262 Level I requirements. Half guard is not ISO certified.      | 301.6, 301.8, 302 CR, 302.7 CR,<br>303 CR, 303.5 CR           | Cab<br><u>609-9302</u> Full                            |
|                               |                                                                                                                                                                                                                                                                                                            | 301.5, 301.7 CR, 301.8, 302 CR,<br>302.7 CR, 303 CR, 303.5 CR | Canopy<br><u>609-9303</u> Full<br><u>609-9301</u> Half |