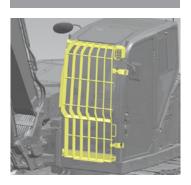

## **GUARD KIT CONFIGURATIONS**

Front Heavy-Duty Guard

Front Mesh Guard

FOPS Guard

Polycarbonate Window Guard

## **GUARDING KITS**

| Guarding Kit                  | Description                                                                                                                                                                                                                                                                                                | Model                                                         | Kit Part Numbers                                       |
|-------------------------------|------------------------------------------------------------------------------------------------------------------------------------------------------------------------------------------------------------------------------------------------------------------------------------------------------------|---------------------------------------------------------------|--------------------------------------------------------|
| Front Heavy-Duty Guard        | Hinged heavy-duty front guard offers easy access to windows for cleaning after demolition, land clearing and similar heavy-duty applications. Guard certified to meet ISO 10262 Level II requirements.                                                                                                     | 304, 305 CR                                                   | Cab<br><u>610-2065</u>                                 |
|                               |                                                                                                                                                                                                                                                                                                            | 306 CR, 307.5, 308 CR, 309 CR, 310                            | Cab<br><u>567-4592</u>                                 |
|                               |                                                                                                                                                                                                                                                                                                            | 304, 305 CR, 306 CR                                           | Canopy<br>610-2063                                     |
| Front Mesh Guard              | Hinged mesh guard offers easy-access to<br>windows for cleaning after demolition,<br>land clearing and similar heavy-duty<br>applications. Guard certified to meet<br>ISO 10262 Level I requirements.                                                                                                      | 304, 305 CR, 306 CR                                           | Cab<br><u>610-2066</u>                                 |
|                               |                                                                                                                                                                                                                                                                                                            |                                                               | Canopy<br><u>608-7556</u>                              |
|                               |                                                                                                                                                                                                                                                                                                            | 306 CR, 307.5, 308 CR, 309 CR, 310                            | Cab<br><u>567-4593</u>                                 |
| FOPS Guard                    | Hinged FOPS guard offers easy-access to<br>the skylight for cleaning after demolition,<br>land clearing and similar heavy-duty<br>applications. Guard certified to meet<br>ISO 10262 Level II requirements.                                                                                                | 304, 305 CR                                                   | Cab<br><u>610-2067</u>                                 |
|                               |                                                                                                                                                                                                                                                                                                            | 306 CR, 307.5, 308 CR, 309 CR, 310                            | Cab<br><u>567-4594</u>                                 |
|                               |                                                                                                                                                                                                                                                                                                            | 306 CR                                                        | Canopy<br><u>610-2064</u>                              |
| Polycarbonate Window<br>Guard | Polycarbonate front window kit replaces the factory-installed tempered glass upper and lower front windows on cab machines while maintaining full front window functionality. Designed for demolition, land clearing and similar heavy-duty applications. Requires Guard Arrangement 567-4594 or 567-4593. | 304, 305 CR, 306 CR, 307.5,<br>308 CR, 309 CR, 310            | <u>571-3698</u>                                        |
| Polycarbonate Guard           | Polycarbonate full and half guards provides window protection cab machines and operator protection for canopy machines. Ideal for use in demolition, land clearing and similar heavyduty applications. Full guards certified to meet ISO 10262 Level I requirements. Half guard is not ISO certified.      | 301.6, 301.8, 302 CR, 302.7 CR,<br>303 CR, 303.5 CR           | Cab<br><u>609-9302</u> Full                            |
|                               |                                                                                                                                                                                                                                                                                                            | 301.5, 301.7 CR, 301.8, 302 CR,<br>302.7 CR, 303 CR, 303.5 CR | Canopy<br><u>609-9303</u> Full<br><u>609-9301</u> Half |