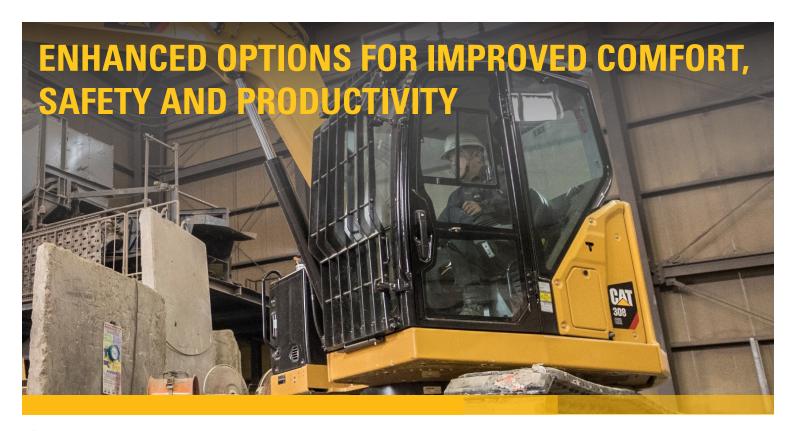

## **GUARD KIT CONFIGURATIONS**

Front Heavy-Duty Guard

Front Mesh Guard

FOPS Guard

Polycarbonate Window Guard

## **GUARDING KITS**

| Guarding Kit                  | Description                                                                                                                                                                                                                                                                                                | Model                                                         | Kit Part Numbers                                       |
|-------------------------------|------------------------------------------------------------------------------------------------------------------------------------------------------------------------------------------------------------------------------------------------------------------------------------------------------------|---------------------------------------------------------------|--------------------------------------------------------|
| Front Heavy-Duty Guard        | Hinged heavy-duty front guard offers easy access to windows for cleaning after demolition, land clearing and similar heavy-duty applications. Guard certified to meet ISO 10262 Level II requirements.                                                                                                     | 304, 305 CR                                                   | Cab<br><u>610-2065</u>                                 |
|                               |                                                                                                                                                                                                                                                                                                            | 306 CR, 307.5, 308 CR, 309 CR, 310                            | Cab<br><u>567-4592</u>                                 |
|                               |                                                                                                                                                                                                                                                                                                            | 304, 305 CR, 306 CR                                           | Canopy<br>610-2063                                     |
| Front Mesh Guard              | Hinged mesh guard offers easy-access to<br>windows for cleaning after demolition,<br>land clearing and similar heavy-duty<br>applications. Guard certified to meet<br>ISO 10262 Level I requirements.                                                                                                      | 304, 305 CR, 306 CR                                           | Cab<br><u>610-2066</u>                                 |
|                               |                                                                                                                                                                                                                                                                                                            |                                                               | Canopy<br><u>608-7556</u>                              |
|                               |                                                                                                                                                                                                                                                                                                            | 306 CR, 307.5, 308 CR, 309 CR, 310                            | Cab<br><u>567-4593</u>                                 |
| FOPS Guard                    | Hinged FOPS guard offers easy-access to<br>the skylight for cleaning after demolition,<br>land clearing and similar heavy-duty<br>applications. Guard certified to meet<br>ISO 10262 Level II requirements.                                                                                                | 304, 305 CR                                                   | Cab<br><u>610-2067</u>                                 |
|                               |                                                                                                                                                                                                                                                                                                            | 306 CR, 307.5, 308 CR, 309 CR, 310                            | Cab<br><u>567-4594</u>                                 |
|                               |                                                                                                                                                                                                                                                                                                            | 306 CR                                                        | Canopy<br><u>610-2064</u>                              |
| Polycarbonate Window<br>Guard | Polycarbonate front window kit replaces the factory-installed tempered glass upper and lower front windows on cab machines while maintaining full front window functionality. Designed for demolition, land clearing and similar heavy-duty applications. Requires Guard Arrangement 567-4594 or 567-4593. | 304, 305 CR, 306 CR, 307.5,<br>308 CR, 309 CR, 310            | <u>571-3698</u>                                        |
| Polycarbonate Guard           | Polycarbonate full and half guards provides window protection cab machines and operator protection for canopy machines. Ideal for use in demolition, land clearing and similar heavyduty applications. Full guards certified to meet ISO 10262 Level I requirements. Half guard is not ISO certified.      | 301.6, 301.8, 302 CR, 302.7 CR,<br>303 CR, 303.5 CR           | Cab<br><u>609-9302</u> Full                            |
|                               |                                                                                                                                                                                                                                                                                                            | 301.5, 301.7 CR, 301.8, 302 CR,<br>302.7 CR, 303 CR, 303.5 CR | Canopy<br><u>609-9303</u> Full<br><u>609-9301</u> Half |